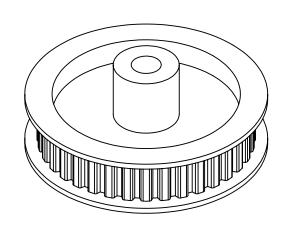

## 36XLDF **Part Description:**

**Part Number:** 

1/5" Pitch (XL) Delrin Timing Belts Pulleys For Belts up to 3/8" Wide

Dimensions are in inches Tolerances: Fractional <u>+</u> 0.015

PROPRIETARY AND CONFIDENTIAL: