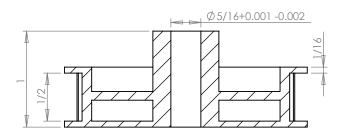

## 36XLDF **Part Description:**

**Part Number:** 

1/5" Pitch (XL) Delrin Timing Belts Pulleys For Belts up to 3/8" Wide

Dimensions are in inches Tolerances: Fractional <u>+</u> 0.015

PROPRIETARY AND CONFIDENTIAL: