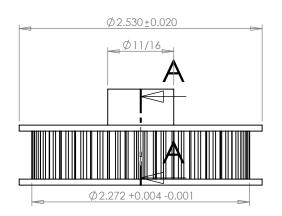

## **SECTION A-A**

## 36XLDF **Part Description:**

**Part Number:** 

1/5" Pitch (XL) Delrin Timing Belts Pulleys For Belts up to 3/8" Wide

Dimensions are in inches Tolerances: Fractional <u>+</u> 0.015

PROPRIETARY AND CONFIDENTIAL: